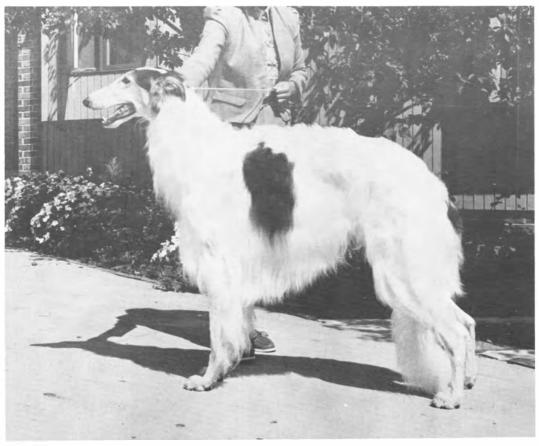

## Rusalka Romancer

March 25, 1987 Breeder: Bonnie Nagel and Owner Male White with Sable Jennifer K. Beach-Buda R R /12, Box 21X Waukee, IA 50263 (515)987-4505

Chase, at 32 3/4 inches and 105 pounds, is our impressive "stallion hound," every inch the aristocrat. He is pointed and has two major reserves. Now at age three, Chase is ready to go, and with his type and side movement, we are proud to take him in the ring.